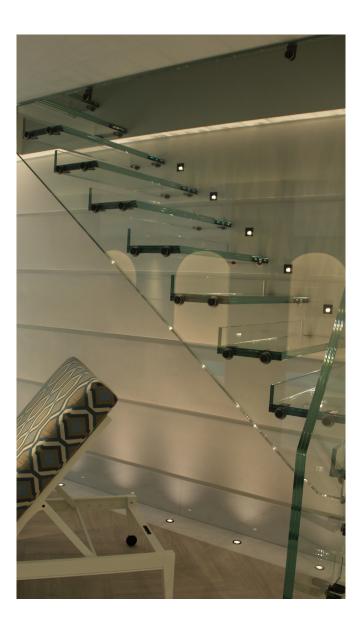

## Unlensed Low Glare LED Wall Light

The LD57SQ is the square bezel version of the LD57. It has been specifically designed to produce minimal glare and be IP67 rated. This makes it perfect for use as a steplight or bulkwalk mounted yacht decklight. The LED is hidden from view by a black anodized shield behind half the glass and whilst the lack of a lens means output is lower, it is adequate for gentle deck and steplighting without any glare from the lightsource (LD57SQ-700 2.4W 700mA recommended).

#### **Key Features**

- LED deep recessed within a black anodised body for no glare
- No optic or reflector
- Minimal aesthetic
- Typical 93 CRI in 3000K warm white
- No visible fixings (spring clips or 'O' rings and first fix sleeve)
- Integral anti-wicking barrier
- Range of bezel finish options
- Available with Switch, 1-10V, DMX, Dali or Mains dimmable drivers

### **Dimensions and Fixing Options**

/SC - Spring clip fixing

/476 - 'O' rings and sleeve

A more robust and water tight method of fixing, for exterior applications