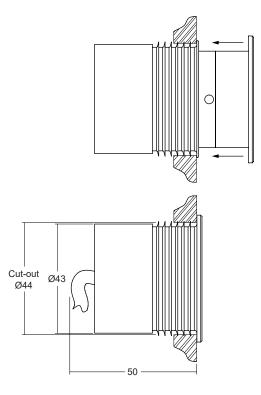

### **Dimensions and Fixing Options**

/SC - Spring clip fixing

/476 - 'O' rings and sleeve

A more robust and water tight method of fixing, for exterior applications