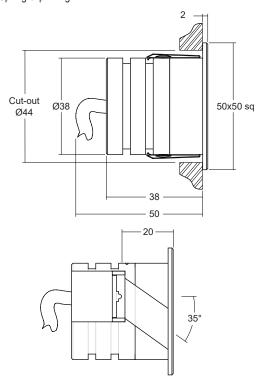

## Unlensed Low Glare LED Wall Light

The LD57SQ is the square bezel version of the LD57. It has been specifically designed to produce minimal glare and be IP67 rated. This makes it perfect for use as a steplight or bulkwalk mounted yacht decklight. The LED is hidden from view by a black anodized shield behind half the glass and whilst the lack of a lens means output is lower, it is adequate for gentle deck and steplighting without any glare from the lightsource (LD57SQ-700 2.4W 700mA recommended).

### **Dimensions and Fixing Options**

/SC - Spring clip fixing

/476 - 'O' rings and sleeve

A more robust and water tight method of fixing, for exterior applications