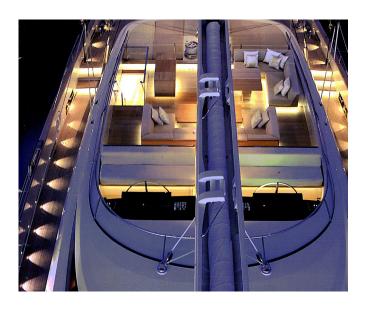

### Unlensed Low Glare LED Wall Light

Specially produced for a bulwark on a yacht, the LD57 was designed to have no glare. The LED is hidden from view by a black anodized shield and whilst the lack of a lens means output is lower, it is adequate for gentle deck and steplighting without any glare from the lightsource. We recommend the LD57 be run at 700mA (LD57-700).