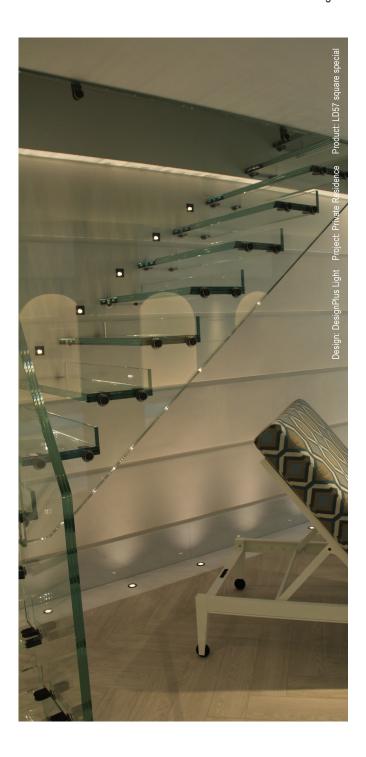

### Unlensed Low Glare LED Wall Light

Specially produced for a bulwark on a yacht, the LD57 was designed to have no glare. The LED is hidden from view by a black anodized shield and whilst the lack of a lens means output is lower, it is adequate for gentle deck and steplighting without any glare from the lightsource. We recommend the LD57 be run at 700mA (LD57-700).