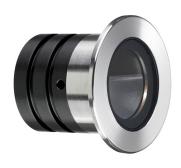

### Unlensed Low Glare LED Wall Light

Specially produced for a bulwark on a yacht, the LD57 was designed to have no glare. The LED is hidden from view by a black anodized shield and whilst the lack of a lens means output is lower, it is adequate for gentle deck and steplighting without any glare from the lightsource. We recommend the LD57 be run at 700mA (LD57-700).

## **Key Features**

- LED deep recessed within a black anodised body for no glare
- No optic or reflector
- Minimal aesthetic
- Typical 93 CRI in 3000K warm white
- No visible fixings. Options include spring fixing clips or O-rings and a first fix sleeve
- Integral anti-wicking barrier increases protection against moisture ingress due to incorrect IP rated cable connections
- Available with Switch, 0-10V, DMX, Dali or Mains dimmable drivers

LED lifetime L90B5 at 90,000hrs

Black anodised aluminium body, Machine finish Materials

316 stainless steel bezel (other options available)

Glass 5mm thick borosilicate

Wiring Comes pre-wired with 2 core 100mm lead, can be

specified with up to 10m at extra cost

IP68 - Not for permanent submersion IP rating

(for permanent submersion applications use

LD242A)

\*LED wattage includes losses associated with using an 85% efficient driver