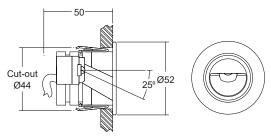

# **Dimensions and Fixing Options**

## /SC - Spring clip fixing

### /476 - 'O' rings and sleeve

A more robust and water tight method of fixing, for exterior applications

Cut-out